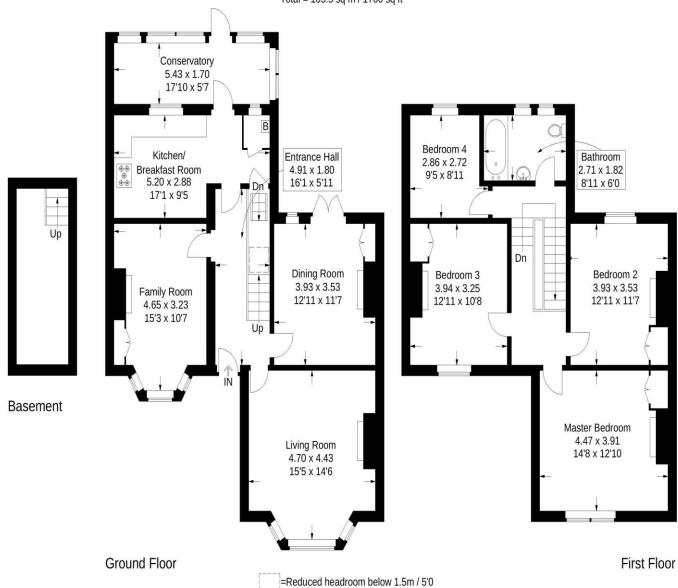

At over 1,700 sq.ft (163.5 sq m) and retaining many original features including tiled flooring, ceiling roses and fireplaces, this charming property would make the perfect family home which comprises; central reception hall, living room, dining room with French doors to the garden plus separate family room, 17ft kitchen/breakfast room and 17ft conservatory. There is also a useful basement area below the hallway ideal for storage. Once on the first floor, the impressive galleried landing landing leads to the fourth bedroom and family bathroom while the upper landing leads to three double bedrooms.

### Francis Avenue, Southsea

Approximate Gross Internal Area = 163 sq m / 1755 sq ft (Excluding Reduced Headroom / Eaves) Reduced Headroom = 0.5 sq m / 5 sq ft Total = 163.5 sq m / 1760 sq ft

This plan is for layout guidance only. Not drawn to scale unless stated. Windows and door openings are approximate. Whilst every care is taken in the preparation of this plan, please check all dimensions, shapes and compass bearings before making any decisions reliant upon them.