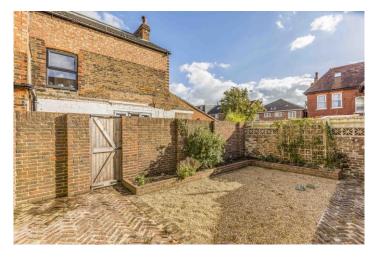

Externally, there is a walled front garden with wrought iron gate and a good size 'L' shaped rear garden mainly laid with shingle, paving and rear gate access.