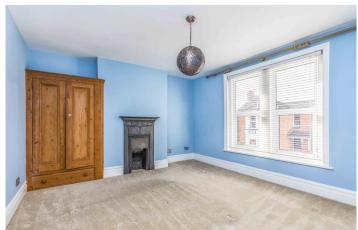

At over 1,700 sq.ft (163.5 sq m) and retaining many original features including tiled flooring, ceiling roses and fireplaces, this charming property would make the perfect family home which comprises; central reception hall, living room, dining room with French doors to the garden plus separate family room, 17ft kitchen/breakfast room and 17ft conservatory. There is also a useful basement area below the hallway ideal for storage. Once on the first floor, the impressive galleried landing landing leads to the fourth bedroom and family bathroom while the upper landing leads to three double bedrooms.