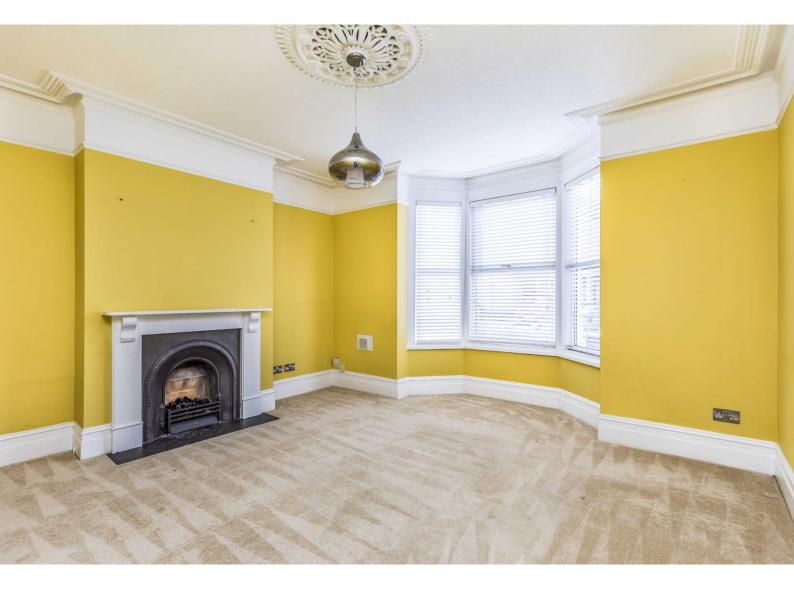

At over 1,700 sq.ft (163.5 sq m) and retaining many original features including tiled flooring, ceiling roses and fireplaces, this charming property would make the perfect family home which comprises; central reception hall, living room, dining room with French doors to the garden plus separate family room, 17ft kitchen/breakfast room and 17ft conservatory. There is also a useful basement area below the hallway ideal for storage. Once on the first floor, the impressive galleried landing landing leads to the fourth bedroom and family bathroom while the upper landing leads to three double bedrooms.