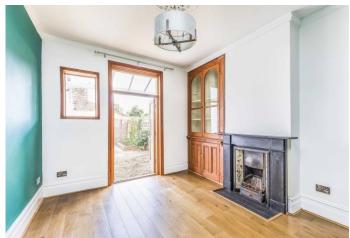

At over 1,700 sq.ft (163.5 sq m) and retaining many original features including tiled flooring, ceiling roses and fireplaces, this charming property would make the perfect family home which comprises; central reception hall, living room, dining room with French doors to the garden plus separate family room, 17ft kitchen/breakfast room and 17ft conservatory. There is also a useful basement area below the hallway ideal for storage. Once on the first floor, the impressive galleried landing landing leads to the fourth bedroom and family bathroom while the upper landing leads to three double bedrooms.