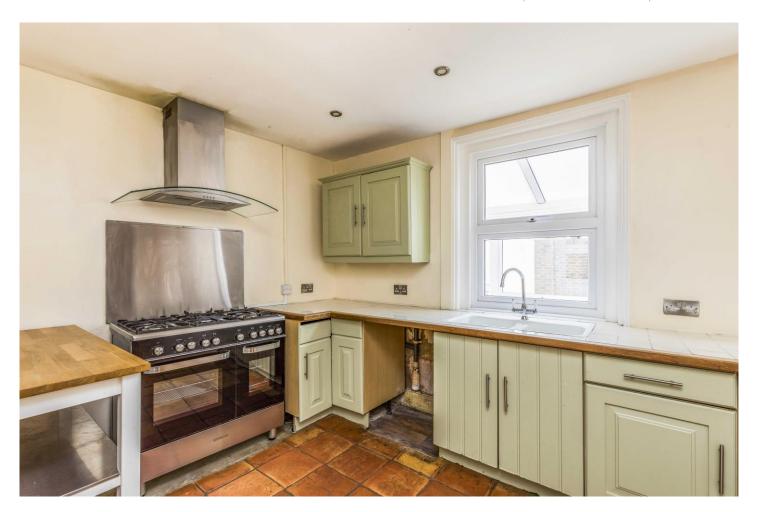

At over 1,700 sq.ft (163.5 sq m) and retaining many original features including tiled flooring, ceiling roses and fireplaces, this charming property would make the perfect family home which comprises; central reception hall, living room, dining room with French doors to the garden plus separate family room, 17ft kitchen/breakfast room and 17ft conservatory. There is also a useful basement area below the hallway ideal for storage. Once on the first floor, the impressive galleried landing landing leads to the fourth bedroom and family bathroom while the upper landing leads to three double bedrooms.